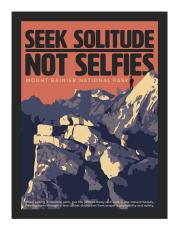

#### **National Park Awareness**

S27 - ART DIRECTION > S27B - CAMPAIGN

TROY UNIVERSITY

Madison Hollabaugh, Art Director