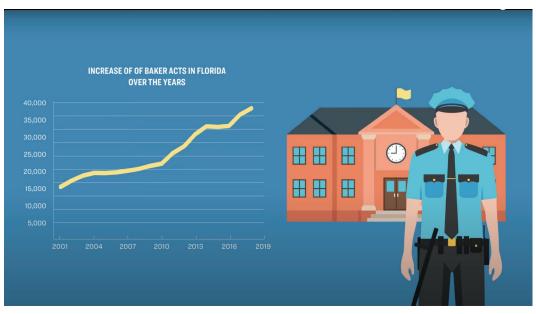

#### **Baker Act Video**

#### **Baker Act Video**

FILM, VIDEO & SOUND > 091 - PUBLIC SERVICE ONLINE FILM, VIDEO & SOUND

# NCREASE OF OF BAXER ACTS IN FLORIDA OVER THE YEARS 40,000 20,000 21,000 25,000 15,000 15,000 20,000 20,000 20,000 20,000 20,000 20,000 20,000 20,000 20,000 20,000 20,000 20,000 20,000 20,000 20,000 20,000 20,000 20,000 20,000 20,000 20,000 20,000 20,000 20,000 20,000 20,000 20,000 20,000 20,000 20,000 20,000 20,000 20,000 20,000 20,000 20,000 20,000 20,000 20,000 20,000 20,000 20,000 20,000 20,000 20,000 20,000 20,000 20,000 20,000 20,000 20,000 20,000 20,000 20,000 20,000 20,000 20,000 20,000 20,000 20,000 20,000 20,000 20,000 20,000 20,000 20,000 20,000 20,000 20,000 20,000 20,000 20,000 20,000 20,000 20,000 20,000 20,000 20,000 20,000 20,000 20,000 20,000 20,000 20,000 20,000 20,000 20,000 20,000 20,000 20,000 20,000 20,000 20,000 20,000 20,000 20,000 20,000 20,000 20,000 20,000 20,000 20,000 20,000 20,000 20,000 20,000 20,000 20,000 20,000 20,000 20,000 20,000 20,000 20,000 20,000 20,000 20,000 20,000 20,000 20,000 20,000 20,000 20,000 20,000 20,000 20,000 20,000 20,000 20,000 20,000 20,000 20,000 20,000 20,000 20,000 20,000 20,000 20,000 20,000 20,000 20,000 20,000 20,000 20,000 20,000 20,000 20,000 20,000 20,000 20,000 20,000 20,000 20,000 20,000 20,000 20,000 20,000 20,000 20,000 20,000 20,000 20,000 20,000 20,000 20,000 20,000 20,000 20,000 20,000 20,000 20,000 20,000 20,000 20,000 20,000 20,000 20,000 20,000 20,000 20,000 20,000 20,000 20,000 20,000 20,000 20,000 20,000 20,000 20,000 20,000 20,000 20,000 20,000 20,000 20,000 20,000 20,000 20,000 20,000 20,000 20,000 20,000 20,000 20,000 20,000 20,000 20,000 20,000 20,000 20,000 20,000 20,000 20,000 20,000 20,000 20,000 20,000 20,000 20,000 20,000 20,000 20,000 20,000 20,000 20,000 20,000 20,000 20,000 20,000 20,000 20,000 20,000 20,000 20,000 20,000 20,000 20,000 20,000 20,000 20,000 20,000 20,000 20,000 20,000 20,000 20,000 20,000 20,000 20,000 20,000 20,000 20,000 20,000 20,000 20,000 20,000 20,000 20,000 20,000 20,000 20,000 20,000 20,000 20,000 20,000 20,000 20,000 20,000 20,000 20,000 20,000 20,000 20,000 20,000 20,000 20,000 20,000 20,000 20,000